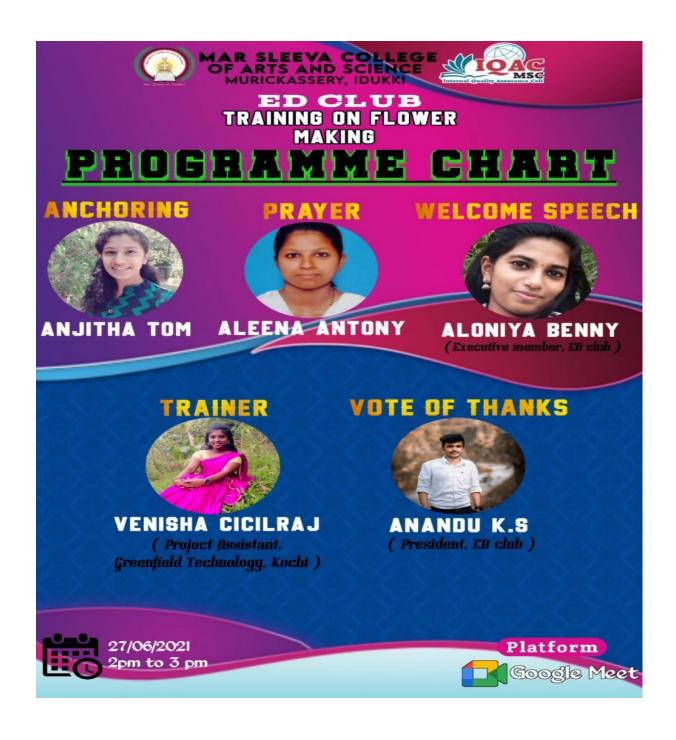

The programme began with a prayer song by Ms. Aleena Antony, executive member of ED club. Ms. Aloniya Benny (Excecutive member of ED club) welcomed all. About 21 participants attended the training programme. The section lasted for 1 hour. The purpose of the programme was to improve the skills of students in the field flower making. The feedback from the students were positive. The training section ended with a vote of thanks by Mr. Anadhu K. S, President of ED club.